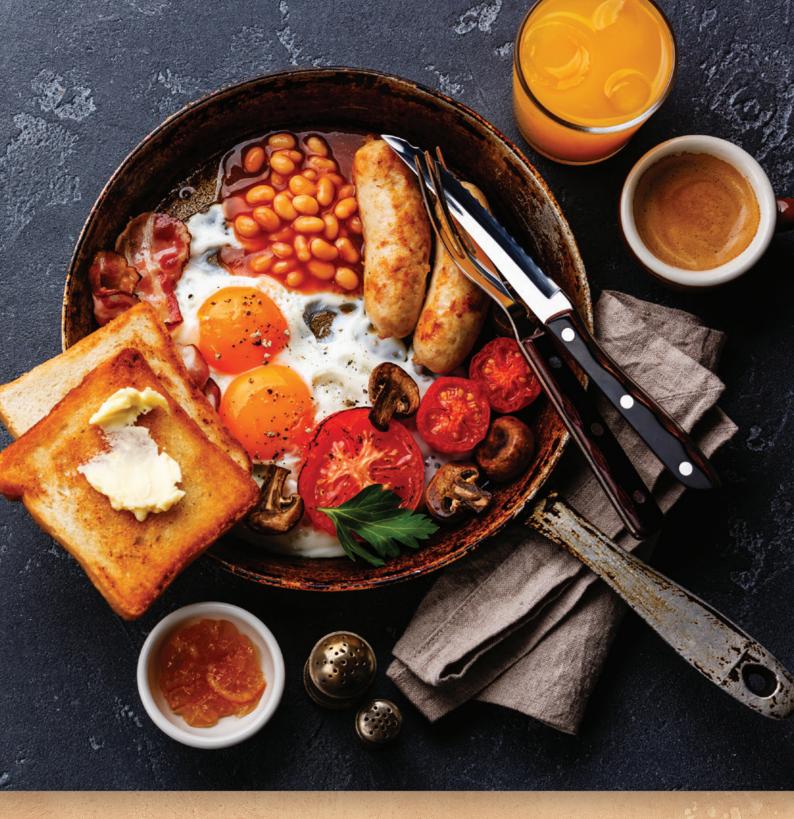

Light Breakfast | £5.95 1 Egg, 1 Bacon, 1 Sausage, Beans, Tomato & Mushrooms

**Breakfast** | £6.95 1 Egg, 2 Bacon, 2 Sausages, Beans, Tomato & Mushrooms

**Mega Breakfast** | £8.95 2 Eggs, 2 Bacon, 2 Sausages, Hash Browns, Black Pudding, Sautéed Potatoes, Beans, Tomato & Mushrooms