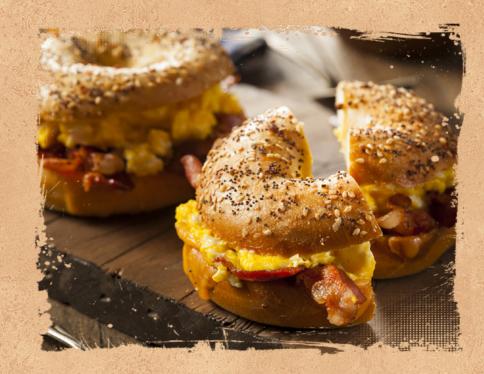

## Breakfast Menu

Served from 9am until 1pm

**NEW Breakfast Bagels** | £3.95 Sausage, Egg & Cheese – Bacon, Egg & Cheese – Egg, Mushroom, Tomato & Cheese

Full English Breakfasts (All Breakfasts served with Toast, Fried Slice or Bread and Butter)